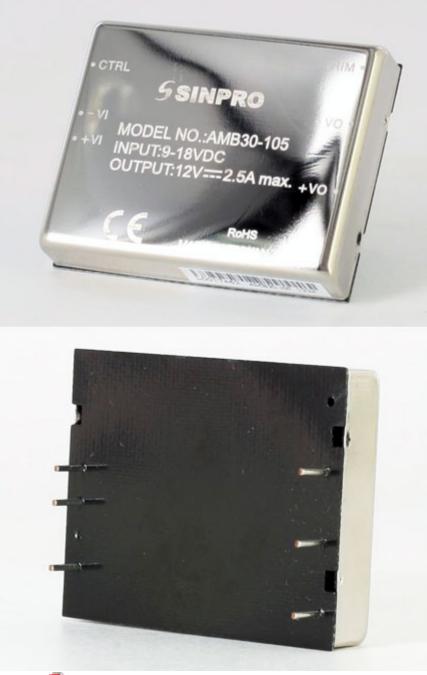

#### 30W DC to DC Converter Module

This series of DC to DC Converter module provide 30 Watts of continues output power. They are suited for use in Data communication, Telecommunication or other Industry equipment.

### Features

- 2:1 Wide Input Range Voltage
- Regulated Output
- Size: 50.8W x 40.6L x 10.2H mm
- 1500 VDC Isolation
- Potting Material: Epoxy (Flammability to UL94V-0)
- Case Material: Nickel-Coated Copper with Non-Conductive Base
- Short Circuit Protection: Automatics recovery